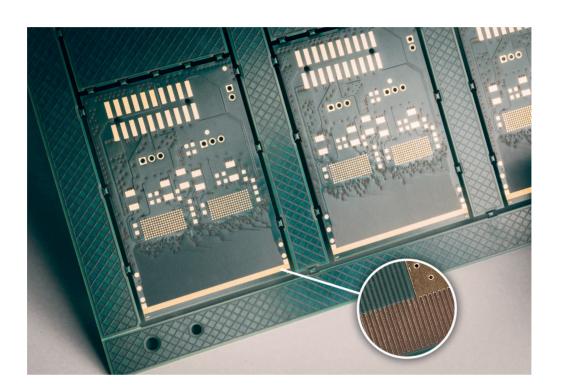

## **TECHNICAL DATA**

TECHNOLOGY: HDI and Microelectronics PCBs

TYPE: 6 layers
BASE MATERIAL: FR4 - HTg
THICKNESS: 0,7mm
BASE COPPER OL: 5um
BASE COPPER IL: 18um
MIN. FINISH HOLES: 0,08mm
FINISHING: ENIG

TRACKS (min): 70um (2.3mil)
ISOLATION (min): 40um (1.5mil)
CHARACTERISTICS: 0.5mm BGA PITCH

0.11mm PITCH CONNECTOR